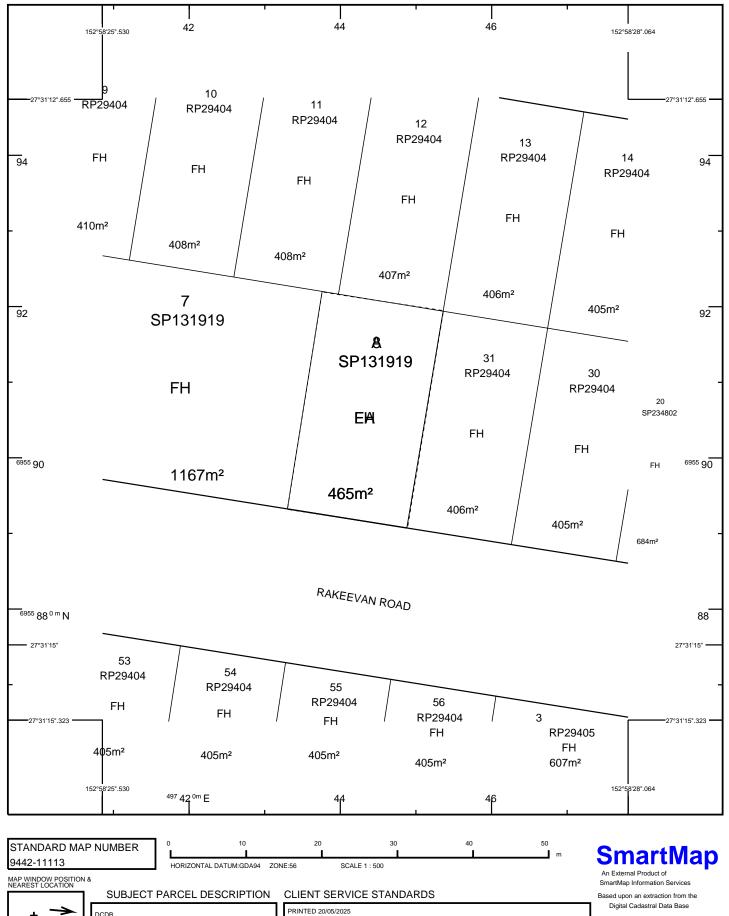

DCDB Lot/Plan 8/SP131919 Area/Volume FREEHOLD BRISBANE CITY Local Government GRACEVILLE Locality

Segment/Parcel

19/05/2025

Users of the information recorded in this document (the Information) accept all responsibility and risk associated with the use of the Information and should seek independent professional advice in relation to dealings with property.