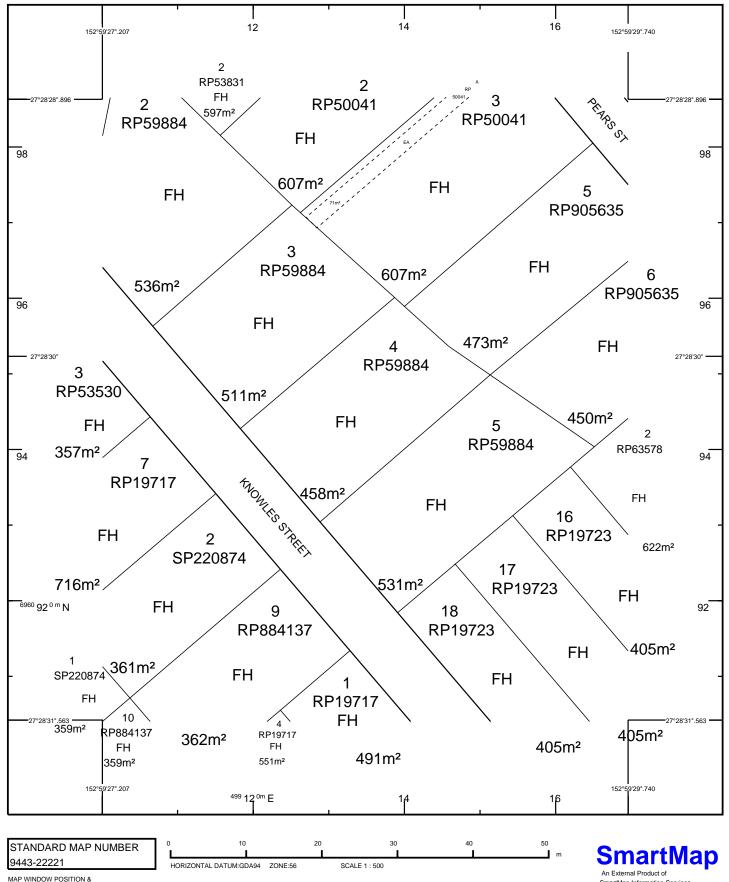

Lot/Plan 4/RP59884 Area/Volume FREEHOLD BRISBANE CITY Local Government AUCHENFLOWER Locality