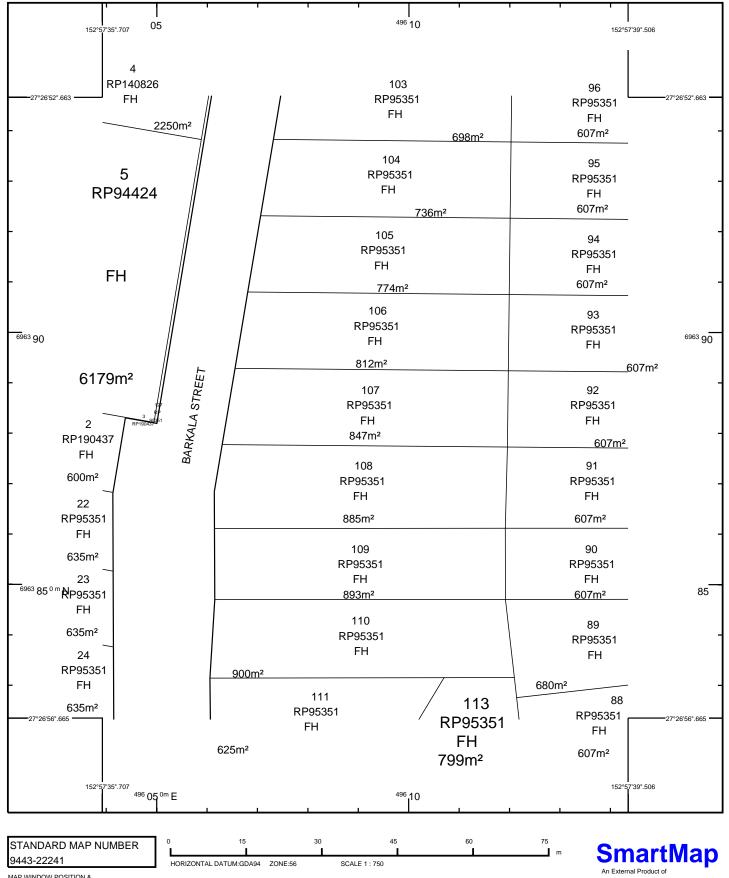

## SUBJECT PARCEL DESCRIPTION

19328/57

DCDB Lot/Plan 107/RP95351 Area/Volume FREEHOLD BRISBANE CITY Local Government THE GAP Locality

Segment/Parcel

PRINTED 05/07/2025

03/07/2025

Jsers of the information recorded in this document (the Information) accept all responsibility and isk associated with the use of the Information and should seek independent professional advice in elation to dealings with property.